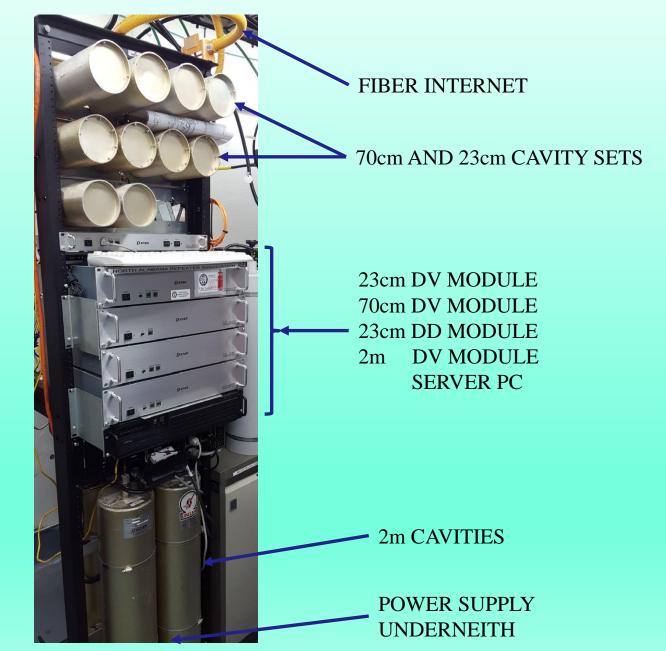

UHF link RX. Also new is a UHF remote base GM300 32 channel agile via aux dtmf decoder. An RC1000 controller for now. No more stuck to just one channel on the UHF remote base.

## W4XE/NARA "MAGIC BAND" REPEATER HARDWARE



53.21 MHz 6m TX



52.21 MHz 6m RX

## NARA D\*Star Status

- Gateway Server Upgraded from G2 to G3 in 2017
  - New Hardware Accompanies the Software Upgrade
  - New and more secure Linux (CENTOS 5 to CENTOS 7)
  - New Capabilities in D-PLUS and Monlink for Linking
- Nets on Sunday, Tuesday and More
- 2 Meter Module Default Linked to AL Reflector
- 440 Module Default Linked to Atlanta Reflector
- Feel Free to Re-Link to your Favorite Reflector !
- Nov 15, 2017 D-STAR Program to HARC had more detail – Questions ? – Ask Ron or Steve

## NARA - W4WBC D\*Star Installation



**ISP Courtesy of:** 



# **Addition of Scheduled Content**

| ARRL news                               | Mon   | 8:00pm |
|-----------------------------------------|-------|--------|
| <ul> <li>Tech Net</li> </ul>            | Tue   | 7:00pm |
| MSFC Net                                | Tue   | 9:00pm |
| ARN News                                | Wed   | 7:30pm |
| <ul> <li>Alabama Friends Net</li> </ul> | Wed   | 8:00pm |
| UA ARC Net                              | Thurs | 8:00pm |

• Requests? Email us!

# PLANS FOR 2018

- Replace 145.94 GE MASTR II repeater with Motorola MSF5000 repeater
- User Friendly Echolink Operation & Level 2 control op recruiting & training
- Construct and install VHF Winlink 2000 Radio E-mail 1200 Baud packet mode gateway for wide coverage Monte Sano install