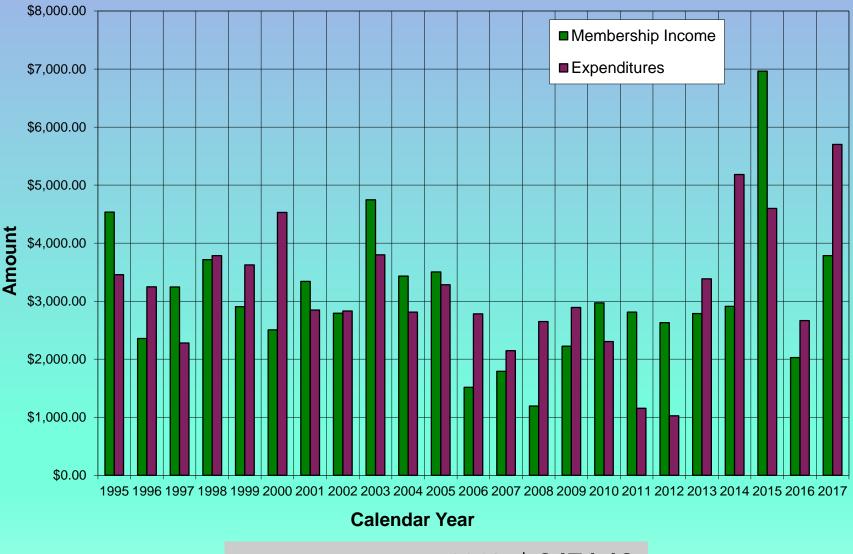

#### NARA Financial Report Jan 2018

**NARA Income/Expenditures History** 

Bank Balance Dec 2018: \$ 8474.18

| Image: constraint of the second sec |            |                                  |                        |          |          |          |          |          |          |          |          |          |          |            |          |
|---------------------------------------------------------------------------------------------------------------------------------------------------------------------------------------------------------------------------------------------------------------------------------------------------------------------------------------------------------------------------------------------------------------------------------------------------------------------------------------------------------------------------------------------------------------------------------------------------------------------------------------------------------------------------------------------------------------------------------------------------------------------------------------------------------------------------------------------------------------------------------------------------------------------------------------------------------------------------------------------------------------------------------------------------------------------------------------------------------------------------------------------------------------------------------------------------------------------------------------------------------------------------------------------------------------------------------------------------------------------------------------------------------------------------------------------------------------------------------------------------------------------------------------------------------------------------------------------------------------------------------------------------------------------------------------------------------------------------------------------------------------------------------------------------------------------------------------------------------------------------------------------------------------------------------------------------------------------------------------------------------------------------------------------------------------------------------------------------------|------------|----------------------------------|------------------------|----------|----------|----------|----------|----------|----------|----------|----------|----------|----------|------------|----------|
| 2072         Memory Dstar         589.96         No.         No.         No.         No.           2073         P.O.Box Rent         \$112.00         S62.95         No.                                                                                                                                                                                                                                                                                                                                                                                                                                                                                                                                                                                                                                                                                                                                                                                                                                                                                                        | Check#     | Description                      | Digital                | Buisness | Misc.    | Dstar    | 145.33   | 146.94   | 147.18   | 224.94   | 443.5    | 6 meter  | 147.14   | 442.275    | 443.8    |
| 2072         Memory Dstar         589.96         No.         No.         No.         No.           2073         P.O.Box Rent         \$112.00         S62.95         No.                                                                                                                                                                                                                                                                                                                                                                                                                                                                                                                                                                                                                                                                                                                                                                                                                                                                                                        |            |                                  |                        |          |          |          |          |          |          |          |          |          |          |            |          |
| 2073         P.0.Box Rent         \$112.00         Image: Construct of the second seco                           |            |                                  |                        |          |          |          |          |          |          |          |          |          |          | \$741.20   |          |
| 2074         Polyphaser 94 link Radio         st54,00         \$52,95         m         m         m         m         m         m         m         m         m         m         m         m         m         m         m         m         m         m         m         m         m         m         m         m         m         m         m         m         m         m         m         m         m         m         m         m         m         m         m         m         m         m         m         m         m         m         m         m         m         m         m         m         m         m         m         m         m         m         m         m         m         m         m         m         m         m         m         m         m         m         m         m         m         m         m         m         m         m         m         m         m         m         m         m         m         m         m         m         m         m         m         m         m         m         m         m         m         m         m         m         m                                                                                                                                                                                                                                                                                                                                                                                                                                                                                                                                                                                                                                                                                                                                                                                                                                                                                                                                                                                 |            |                                  |                        |          |          | \$69.96  |          |          |          |          |          |          |          |            |          |
| 2074         Fif APWr Compuses         116,00         Image: Computer Computere                            | -          |                                  |                        | \$112.00 |          |          |          |          |          |          |          |          |          |            |          |
| 2074         2074         2074         Support for RNL 2016 Video         \$226.00         \$50.00         \$50.00         \$50.00         \$50.00         \$50.00         \$50.00         \$50.00         \$50.00         \$50.00         \$50.00         \$50.00         \$50.00         \$50.00         \$50.00         \$50.00         \$50.00         \$50.00         \$50.00         \$50.00         \$50.00         \$50.00         \$50.00         \$50.00         \$50.00         \$50.00         \$50.00         \$50.00         \$50.00         \$50.00         \$50.00         \$50.00         \$50.00         \$50.00         \$50.00         \$50.00         \$50.00         \$50.00         \$50.00         \$50.00         \$50.00         \$50.00         \$50.00         \$50.00         \$50.00         \$50.00         \$50.00         \$50.00         \$50.00         \$50.00         \$50.00         \$50.00         \$50.00         \$50.00         \$50.00         \$50.00         \$50.00         \$50.00         \$50.00         \$50.00         \$50.00         \$50.00         \$50.00         \$50.00         \$50.00         \$50.00         \$50.00         \$50.00         \$50.00         \$50.00         \$50.00         \$50.00         \$50.00         \$50.00         \$50.00         \$50.00         \$50.00         \$50.00         \$50.00         \$50.00                                                                                                                                                                                                                                                                                                                                                                                                                                                                                                                                                                                                                                                                                                      |            |                                  |                        |          |          |          |          | \$62.95  |          |          |          |          |          |            |          |
| 2074         Support for RCII 2016 Video         \$190.85                                                                                                                                                                                                                                                                                                                                                                                                                                                                                                                                                                                                                                                                                                                                                                                                                                                                                                                                                                                                                                                                                                                                                                                                                                                                                                                                                                                                                                                                                                                                                                                                                                                                                                                                                                                                                                                                                                                                                                                                                                               | _          |                                  |                        |          |          |          |          |          |          |          |          |          |          |            |          |
| 2075         Triplexor MH-22H (RS)         Solution         \$50.00         \$50.00         \$50.00         \$50.00         \$50.00         \$50.00         \$50.00         \$50.00         \$50.00         \$50.00         \$50.00         \$50.00         \$50.00         \$50.00         \$50.00         \$50.00         \$50.00         \$50.00         \$50.00         \$50.00         \$50.00         \$50.00         \$50.00         \$50.00         \$50.00         \$50.00         \$50.00         \$50.00         \$50.00         \$50.00         \$50.00         \$50.00         \$50.00         \$50.00         \$50.00         \$50.00         \$50.00         \$50.00         \$50.00         \$50.00         \$50.00         \$50.00         \$50.00         \$50.00         \$50.00         \$50.00         \$50.00         \$50.00         \$50.00         \$50.00         \$50.00         \$50.00         \$50.00         \$50.00         \$50.00         \$50.00         \$50.00         \$50.00         \$50.00         \$50.00         \$50.00         \$50.00         \$50.00         \$50.00         \$50.00         \$50.00         \$50.00         \$50.00         \$50.00         \$50.00         \$50.00         \$50.00         \$50.00         \$50.00         \$50.00         \$50.00         \$50.00         \$50.00         \$50.00         \$50.00         \$50.00                                                                                                                                                                                                                                                                                                                                                                                                                                                                                                                                                                                                                                                                                                     |            |                                  |                        |          |          |          |          |          |          |          |          |          |          |            |          |
| 2076         SmithStoret 2 Mo HFD room         \$50.00         \$333.75         Image: Constraint of the state of the                                   |            |                                  |                        |          | \$190.85 |          |          |          |          |          |          |          |          |            |          |
| 2077         New 33 House Misc Parts         5000         \$333.75         0         0         0         0         0         0         0         0         0         0         0         0         0         0         0         0         0         0         0         0         0         0         0         0         0         0         0         0         0         0         0         0         0         0         0         0         0         0         0         0         0         0         0         0         0         0         0         0         0         0         0         0         0         0         0         0         0         0         0         0         0         0         0         0         0         0         0         0         0         0         0         0         0         0         0         0         0         0         0         0         0         0         0         0         0         0         0         0         0         0         0         0         0         0         0         0         0         0         0         0         0                                                                                                                                                                                                                                                                                                                                                                                                                                                                                                                                                                                                                                                                                                                                                                                                                                                                                                                                                                                    |            |                                  |                        |          |          |          |          |          | \$50.09  |          |          |          |          |            |          |
| 2077         Misc Parts for Tower Climb         Sto.00         \$50.00         \$50.00         \$50.00         \$50.00         \$50.00         \$50.00         \$50.00         \$50.00         \$50.00         \$50.00         \$50.00         \$50.00         \$50.00         \$50.00         \$50.00         \$50.00         \$50.00         \$50.00         \$50.00         \$50.00         \$50.00         \$50.00         \$50.00         \$50.00         \$50.00         \$50.00         \$50.00         \$50.00         \$50.00         \$50.00         \$50.00         \$50.00         \$50.00         \$50.00         \$50.00         \$50.00         \$50.00         \$50.00         \$50.00         \$50.00         \$50.00         \$50.00         \$50.00         \$50.00         \$50.00         \$50.00         \$50.00         \$50.00         \$50.00         \$50.00         \$50.00         \$50.00         \$50.00         \$50.00         \$50.00         \$50.00         \$50.00         \$50.00         \$50.00         \$50.00         \$50.00         \$50.00         \$50.00         \$50.00         \$50.00         \$50.00         \$50.00         \$50.00         \$50.00         \$50.00         \$50.00         \$50.00         \$50.00         \$50.00         \$50.00         \$50.00         \$50.00         \$50.00         \$50.00         \$50.00         \$50.00                                                                                                                                                                                                                                                                                                                                                                                                                                                                                                                                                                                                                                                                                                  | -          |                                  |                        | \$50.00  |          |          |          |          |          |          |          |          |          |            |          |
| 2077         Misc Parts for Tower Climb         \$50.00         \$50.00         \$50.00         \$50.00         \$50.00         \$50.00         \$50.00         \$50.00         \$50.00         \$50.00         \$50.00         \$50.00         \$50.00         \$50.00         \$50.00         \$50.00         \$50.00         \$50.00         \$50.00         \$50.00         \$50.00         \$50.00         \$50.00         \$50.00         \$50.00         \$50.00         \$50.00         \$50.00         \$50.00         \$50.00         \$50.00         \$50.00         \$50.00         \$50.00         \$50.00         \$50.00         \$50.00         \$50.00         \$50.00         \$50.00         \$50.00         \$50.00         \$50.00         \$50.00         \$50.00         \$50.00         \$50.00         \$50.00         \$50.00         \$50.00         \$50.00         \$50.00         \$50.00         \$50.00         \$50.00         \$50.00         \$50.00         \$50.00         \$50.00         \$50.00         \$50.00         \$50.00         \$50.00         \$50.00         \$50.00         \$50.00         \$50.00         \$50.00         \$50.00         \$50.00         \$50.00         \$50.00         \$50.00         \$50.00         \$50.00         \$50.00         \$50.00         \$50.00         \$50.00         \$50.00         \$50.00         \$50.00                                                                                                                                                                                                                                                                                                                                                                                                                                                                                                                                                                                                                                                                                                 | _          | New 33 House Misc Parts          |                        |          |          |          | \$333.75 |          |          |          |          |          |          |            |          |
| 2078         Sharp Tower Climb \$1500         \$150.00         \$150.00         \$150.00         \$150.00         \$150.00         \$150.00         \$150.00         \$150.00         \$150.00         \$150.00         \$150.00         \$150.00         \$150.00         \$150.00         \$150.00         \$150.00         \$150.00         \$150.00         \$150.00         \$150.00         \$150.00         \$150.00         \$150.00         \$150.00         \$150.00         \$150.00         \$150.00         \$150.00         \$150.00         \$150.00         \$150.00         \$150.00         \$150.00         \$150.00         \$150.00         \$150.00         \$150.00         \$150.00         \$150.00         \$150.00         \$150.00         \$150.00         \$150.00         \$150.00         \$150.00         \$150.00         \$150.00         \$150.00         \$150.00         \$150.00         \$150.00         \$150.00         \$150.00         \$150.00         \$150.00         \$150.00         \$150.00         \$150.00         \$150.00         \$150.00         \$150.00         \$150.00         \$150.00         \$150.00         \$150.00         \$150.00         \$150.00         \$150.00         \$150.00         \$150.00         \$150.00         \$150.00         \$150.00         \$150.00         \$150.00         \$150.00         \$100.00         \$100.00         \$100.00 <td>2077</td> <td></td>                                                                                                                                                                                                                                                                                                                                                                                                                                                                                                          | 2077       |                                  |                        |          |          |          |          |          |          |          |          |          |          |            |          |
| 2079         SmithStoreit 2 Mo HFD room         \$50.00         \$199.50         \$199.50         \$199.50         \$199.50         \$199.50         \$199.50         \$199.50         \$199.50         \$199.50         \$199.50         \$199.50         \$199.50         \$199.50         \$199.50         \$199.50         \$199.50         \$199.50         \$199.50         \$199.50         \$199.50         \$199.50         \$199.50         \$199.50         \$199.50         \$199.50         \$199.50         \$199.50         \$199.50         \$199.50         \$199.50         \$199.50         \$199.50         \$199.50         \$199.50         \$199.50         \$199.50         \$199.50         \$199.50         \$199.50         \$199.50         \$199.50         \$199.50         \$199.50         \$199.50         \$199.50         \$199.50         \$199.50         \$199.50         \$199.50         \$199.50         \$199.50         \$199.50         \$100         \$100         \$100         \$100         \$100         \$100         \$100         \$100         \$100         \$100         \$100         \$100         \$100         \$100         \$100         \$100         \$100         \$100         \$100         \$100         \$100         \$100         \$100         \$100         \$100         \$100         \$1000         \$1000         \$1000                                                                                                                                                                                                                                                                                                                                                                                                                                                                                                                                                                                                                                                                                                    | 2077       |                                  |                        |          |          |          | \$50.00  | \$50.00  |          | \$50.00  |          | \$50.00  |          | \$520.00   |          |
| 2080         CAT800 Controler \$598         5000         \$199.50         \$199.50         \$199.00         1           2081         1RU Pwr Supply Dstat         \$42.00         1         1         1         1         1         1         1         1         1         1         1         1         1         1         1         1         1         1         1         1         1         1         1         1         1         1         1         1         1         1         1         1         1         1         1         1         1         1         1         1         1         1         1         1         1         1         1         1         1         1         1         1         1         1         1         1         1         1         1         1         1         1         1         1         1         1         1         1         1         1         1         1         1         1         1         1         1         1         1         1         1         1         1         1         1         1         1         1         1         1         1         1                                                                                                                                                                                                                                                                                                                                                                                                                                                                                                                                                                                                                                                                                                                                                                                                                                                                                                                                                                       | 2078       |                                  |                        |          |          | \$150.00 | \$150.00 | \$150.00 | \$150.00 | \$150.00 | \$150.00 | \$150.00 | \$150.00 | \$150.00   | \$150.00 |
| 2081         1RU Pwr Supply Dstat         \$42.00         5000         10000         10000         10000         10000         10000         10000         10000         10000         10000         10000         10000         10000         10000         10000         10000         10000         10000         10000         10000         10000         10000         10000         10000         10000         10000         10000         10000         10000         10000         10000         10000         10000         10000         10000         10000         10000         10000         10000         10000         10000         10000         10000         10000         10000         10000         10000         10000         10000         10000         10000         10000         10000         10000         10000         100000         100000         100000         100000         100000         100000         100000         100000         100000         1000000         1000000         1000000         1000000         1000000         1000000         1000000         1000000         1000000         10000000         10000000         100000000         100000000000000         1000000000000000000000000000000000000                                                                                                                                                                                                                                                                                                                                                                                                                                                                                                                                                                                                                                                                                                                                                                                                                                     | 2079       | Smith Storeit 2 Mo HFD room      |                        | \$50.00  |          |          |          |          |          |          |          |          |          |            |          |
| 2081         Conn, Pwr Cabls, Tape, Lables         \$121.40         Image: Construction of the state of the stat                           | 2080       | CAT800 Controler \$598           |                        |          |          |          | \$199.50 |          |          | \$199.50 | \$199.00 |          |          |            |          |
| 2081         2 Flea Market Tables HFD Surplus         \$70.00         1         1         1         1         1         1         1         1         1         1         1         1         1         1         1         1         1         1         1         1         1         1         1         1         1         1         1         1         1         1         1         1         1         1         1         1         1         1         1         1         1         1         1         1         1         1         1         1         1         1         1         1         1         1         1         1         1         1         1         1         1         1         1         1         1         1         1         1         1         1         1         1         1         1         1         1         1         1         1         1         1         1         1         1         1         1         1         1         1         1         1         1         1         1         1         1         1         1         1         1 <th1< th=""> <th1< th=""></th1<></th1<>                                                                                                                                                                                                                                                                                                                                                                                                                                                                                                                                                                                                                                                                                                                                                                                                                                                                                                                                                           | 2081       | 1RU Pwr Supply Dstat             |                        |          |          | \$42.00  |          |          |          |          |          |          |          |            |          |
| 2081         Pad Lock for 2nd Storage Room         \$19.00         Image: Construct of the state of                           | 2081       | Conn, Pwr Cabls, Tape, Lables    |                        |          | \$121.40 |          |          |          |          |          |          |          |          |            |          |
| 2081         Burritt Infrastructure         \$529.85         Image: Construction of the second secon                           | 2081       | 2 Flea Market Tables HFD Surplus |                        | \$70.00  |          |          |          |          |          |          |          |          |          |            |          |
| Business Checking Account Fee         \$60.00         Image: Checking Account Fee         \$60.00         Image: Checking Account Fee         \$60.00         Image: Checking Account Fee         Image: Checkin                                                                                                                                                                                                                                                                                                                                                                                                                            | 2081       | Pad Lock for 2nd Storage Room    |                        | \$19.00  |          |          |          |          |          |          |          |          |          |            |          |
| Image: Constraint of the second sec | 2081       | Burritt Infrastructure           | \$529.85               |          |          |          |          |          |          |          |          |          |          |            |          |
| Percentage         9.3%         6.3%         12.1%         4.6%         12.9%         4.6%         3.5%         7.0%         6.1%         3.5%         2.6%         24.8%         2.6%           TOTAL         \$5,701.05         Digital         Buisness         Misc.         Dstar         R145.33         R146.94         R147.18         R224.94         R443.5         R53.21         R147.14         DMR         R443.5           Image: Control of the start o                                                                                                                                                                                                                                                                                                       |            | Business Checking Account Fee    |                        | \$60.00  |          |          |          |          |          |          |          |          |          |            |          |
| Percentage         9.3%         6.3%         12.1%         4.6%         12.9%         4.6%         3.5%         7.0%         6.1%         3.5%         2.6%         24.8%         2.6%           TOTAL         \$5,701.05         Digital         Buisness         Misc.         Dstar         R145.33         R146.94         R147.18         R224.94         R443.5         R53.21         R147.14         DMR         R443.5           Image: Control of the start o                                                                                                                                                                                                                                                                                                       |            |                                  |                        |          |          |          |          |          |          |          |          |          |          |            |          |
| Percentage         9.3%         6.3%         12.1%         4.6%         12.9%         4.6%         3.5%         7.0%         6.1%         3.5%         2.6%         24.8%         2.6%           TOTAL         \$5,701.05         Digital         Buisness         Misc.         Dstar         R145.33         R146.94         R147.18         R224.94         R443.5         R53.21         R147.14         DMR         R443.5           Image: Control of the start o                                                                                                                                                                                                                                                                                                       |            |                                  |                        |          |          |          |          |          |          |          |          |          |          |            |          |
| TOTAL         \$5,701.05         Digital         Buisness         Misc.         Dstar         R145.33         R146.94         R147.18         R224.94         R443.5         R53.21         R147.14         DMR         R443.5           Image: Constraint of the constraint o                                                                                                                                                        | TOTALS     |                                  | \$529.85               | \$361.00 | \$692.25 | \$261.96 | \$733.25 | \$262.95 | \$200.09 | \$399.50 | \$349.00 | \$200.00 | \$150.00 | \$1,411.20 | \$150.00 |
| Image: Constraint of the second of the se         | Percentage |                                  | 9.3%                   | 6.3%     | 12.1%    | 4.6%     | 12.9%    | 4.6%     | 3.5%     | 7.0%     | 6.1%     | 3.5%     | 2.6%     | 24.8%      | 2.6%     |
| Image: Constraint of the second of the se         | TOTAL      | \$5,701.05                       | Digital                | Buisness | Misc.    | Dstar    | R145.33  | R146.94  | R147.18  | R224.94  | R443.5   | R53.21   | R147.14  | DMR        | R443.800 |
| Total Cash in PayPal Today:     \$692.60       Total NARA Funds                                                                                                                                                                                                                                                                                                                                                                                                                                                                                                                                                                                                                                                                                                                                                                                                                                                                                                                                                                                                                                                                                                                                                                                                                                                                                                                                                                                                                                                                                                                                                                                                                                                                                                                                                                                                                                                                                                                                                                                                                                         |            |                                  |                        |          |          |          |          |          |          |          |          |          |          |            |          |
| Total Cash in PayPal Today:     \$692.60       Total NARA Funds                                                                                                                                                                                                                                                                                                                                                                                                                                                                                                                                                                                                                                                                                                                                                                                                                                                                                                                                                                                                                                                                                                                                                                                                                                                                                                                                                                                                                                                                                                                                                                                                                                                                                                                                                                                                                                                                                                                                                                                                                                         |            |                                  |                        |          |          |          |          |          |          |          |          |          |          |            |          |
| Total Cash in PayPal Today:     \$692.60       Total NARA Funds                                                                                                                                                                                                                                                                                                                                                                                                                                                                                                                                                                                                                                                                                                                                                                                                                                                                                                                                                                                                                                                                                                                                                                                                                                                                                                                                                                                                                                                                                                                                                                                                                                                                                                                                                                                                                                                                                                                                                                                                                                         |            |                                  |                        |          |          |          |          |          |          |          |          |          |          |            |          |
| Total Cash in PayPal Today:     \$692.60       Total NARA Funds                                                                                                                                                                                                                                                                                                                                                                                                                                                                                                                                                                                                                                                                                                                                                                                                                                                                                                                                                                                                                                                                                                                                                                                                                                                                                                                                                                                                                                                                                                                                                                                                                                                                                                                                                                                                                                                                                                                                                                                                                                         |            |                                  |                        |          |          |          |          |          |          |          |          |          |          |            |          |
| Total Cash in PayPal Today:     \$692.60       Total NARA Funds                                                                                                                                                                                                                                                                                                                                                                                                                                                                                                                                                                                                                                                                                                                                                                                                                                                                                                                                                                                                                                                                                                                                                                                                                                                                                                                                                                                                                                                                                                                                                                                                                                                                                                                                                                                                                                                                                                                                                                                                                                         |            |                                  |                        |          |          |          |          |          |          |          |          |          |          |            |          |
| Total NARA Funds                                                                                                                                                                                                                                                                                                                                                                                                                                                                                                                                                                                                                                                                                                                                                                                                                                                                                                                                                                                                                                                                                                                                                                                                                                                                                                                                                                                                                                                                                                                                                                                                                                                                                                                                                                                                                                                                                                                                                                                                                                                                                        |            |                                  |                        |          |          |          |          |          |          |          |          |          |          |            |          |
|                                                                                                                                                                                                                                                                                                                                                                                                                                                                                                                                                                                                                                                                                                                                                                                                                                                                                                                                                                                                                                                                                                                                                                                                                                                                                                                                                                                                                                                                                                                                                                                                                                                                                                                                                                                                                                                                                                                                                                                                                                                                                                         |            | · · ·                            | \$692.60               |          |          |          |          |          |          |          |          |          |          |            |          |
| Remaining: \$8,474.18                                                                                                                                                                                                                                                                                                                                                                                                                                                                                                                                                                                                                                                                                                                                                                                                                                                                                                                                                                                                                                                                                                                                                                                                                                                                                                                                                                                                                                                                                                                                                                                                                                                                                                                                                                                                                                                                                                                                                                                                                                                                                   |            | Total NARA Funds                 |                        |          |          |          |          |          |          |          |          |          |          |            |          |
| 10,474,10                                                                                                                                                                                                                                                                                                                                                                                                                                                                                                                                                                                                                                                                                                                                                                                                                                                                                                                                                                                                                                                                                                                                                                                                                                                                                                                                                                                                                                                                                                                                                                                                                                                                                                                                                                                                                                                                                                                                                                                                                                                                                               |            | Remaining:                       | \$8 474 19             |          |          |          |          |          |          |          |          |          |          |            |          |
|                                                                                                                                                                                                                                                                                                                                                                                                                                                                                                                                                                                                                                                                                                                                                                                                                                                                                                                                                                                                                                                                                                                                                                                                                                                                                                                                                                                                                                                                                                                                                                                                                                                                                                                                                                                                                                                                                                                                                                                                                                                                                                         |            | itemaning.                       | ψ0, <del>4</del> 74.10 |          |          |          |          |          |          |          |          |          |          |            |          |