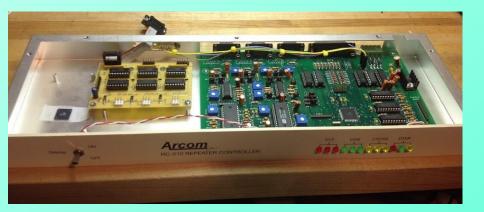

# GPIO extension added to NARA Arcom RC-210 Repeater controllers

- Ralph, W4XE has designed a 24 port IO extender for our RC-210 controllers.
- Allows greater remote operational agility, IE: Link radio channel steering