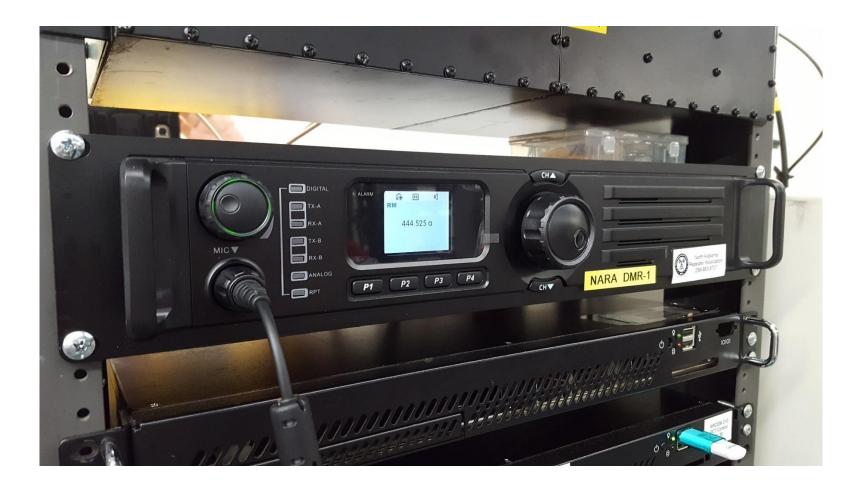

# MAJOR ACHIEVEMENT 2017 442.275 DMR Repeater

- Hytera RD982 Tier II DMR Repeater
- Robust FEC = Extraordinary range, especially for UHF operating across our terrain.
- Part of the Brandmeister Network
- Solid operations in town using HT/rubber duck within car – amazing !

#### NARA 442.275 MHz HYTERA RD-982 DMR/ANALOG REPEATER INSTALLATION