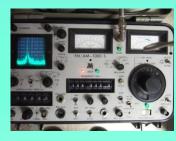

# MAJOR ACHIEVEMENT 2017 145.33 REPEATER REPLACEMENT

- Aging GE MASTR II replaced with Motorola MTR2000
- Higher RX sensitivity = greater coverage
- Allstar/Echolink and UHF RF linking to repeaters/nodes near and far.
- Legacy 145.33 GE machine will be cleaned, aligned and put on standby for emergency use.

- . .

1/4/2018

**AFTER** 