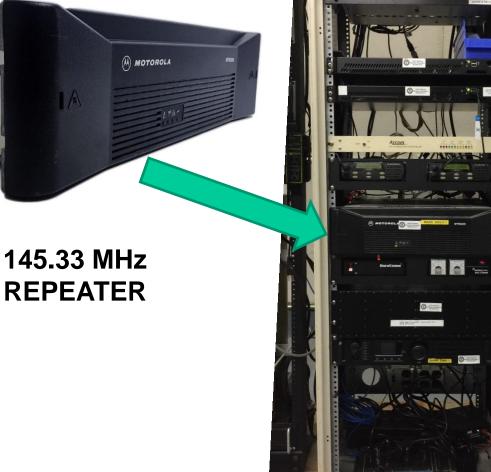

# MAJOR ACHIEVEMENT 2017 145.33 REPEATER REPLACEMENT

- Aging GE MASTR II replaced with Motorola MTR2000
- Higher RX sensitivity = greater coverage
- Allstar/Echolink and UHF RF linking to repeaters/nodes near and far.
- Legacy 145.33 GE machine will be cleaned, aligned and put on standby for emergency use.

- . .

1/4/2018

**AFTER** 