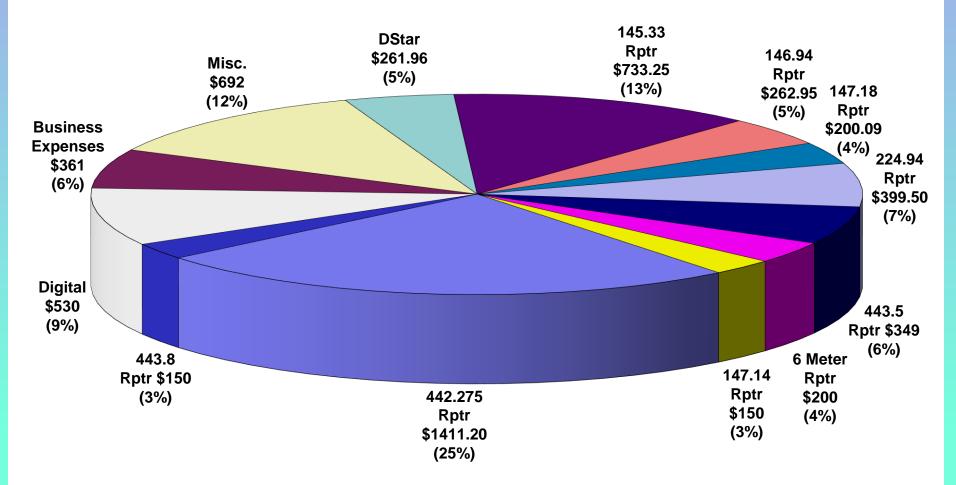

# NARA 2017 Year-End Expenditures Breakdown (\$5701.05)

#### NARA Financial Report Jan 2018

**NARA Income/Expenditures History** 

Bank Balance Dec 2018: \$ 8474.18

| Image: constraint of the second sec |            |                                  |                        |          |          |          |          |          |          |          |          |          |          |            |          |
|---------------------------------------------------------------------------------------------------------------------------------------------------------------------------------------------------------------------------------------------------------------------------------------------------------------------------------------------------------------------------------------------------------------------------------------------------------------------------------------------------------------------------------------------------------------------------------------------------------------------------------------------------------------------------------------------------------------------------------------------------------------------------------------------------------------------------------------------------------------------------------------------------------------------------------------------------------------------------------------------------------------------------------------------------------------------------------------------------------------------------------------------------------------------------------------------------------------------------------------------------------------------------------------------------------------------------------------------------------------------------------------------------------------------------------------------------------------------------------------------------------------------------------------------------------------------------------------------------------------------------------------------------------------------------------------------------------------------------------------------------------------------------------------------------------------------------------------------------------------------------------------------------------------------------------------------------------------------------------------------------------------------------------------------------------------------------------------------------------|------------|----------------------------------|------------------------|----------|----------|----------|----------|----------|----------|----------|----------|----------|----------|------------|----------|
| 2072         Memory Dstar         589.96         No.         No.         No.         No.           2073         P.O.Box Rent         \$112.00         S62.95         No.                                                                                                                                                                                                                                                                                                                                                                                                                                                                                                                                                                                                                                                                                                                                                                                                                                                                                                        | Check#     | Description                      | Digital                | Buisness | Misc.    | Dstar    | 145.33   | 146.94   | 147.18   | 224.94   | 443.5    | 6 meter  | 147.14   | 442.275    | 443.8    |
| 2072         Memory Dstar         589.96         No.         No.         No.         No.           2073         P.O.Box Rent         \$112.00         S62.95         No.                                                                                                                                                                                                                                                                                                                                                                                                                                                                                                                                                                                                                                                                                                                                                                                                                                                                                                        |            |                                  |                        |          |          |          |          |          |          |          |          |          |          |            |          |
| 2073         P.0.Box Rent         \$112.00         Image: Construct of the second seco                           |            |                                  |                        |          |          |          |          |          |          |          |          |          |          | \$741.20   |          |
| 2074         Polyphaser 94 link Radio         st54,00         \$52,95         m         m         m         m         m         m         m         m         m         m         m         m         m         m         m         m         m         m         m         m         m         m         m         m         m         m         m         m         m         m         m         m         m         m         m         m         m         m         m         m         m         m         m         m         m         m         m         m         m         m         m         m         m         m         m         m         m         m         m         m         m         m         m         m         m         m         m         m         m         m         m         m         m         m         m         m         m         m         m         m         m         m         m         m         m         m         m         m         m         m         m         m         m         m         m         m         m         m         m         m         m                                                                                                                                                                                                                                                                                                                                                                                                                                                                                                                                                                                                                                                                                                                                                                                                                                                                                                                                                                                 |            |                                  |                        |          |          | \$69.96  |          |          |          |          |          |          |          |            |          |
| 2074         Fif APWr Compuses         116,00         Image: Computer Computere                            | -          |                                  |                        | \$112.00 |          |          |          |          |          |          |          |          |          |            |          |
| 2074         2074         2074         Support for RNL 2016 Video         \$226.00         \$50.00         \$50.00         \$50.00         \$50.00         \$50.00         \$50.00         \$50.00         \$50.00         \$50.00         \$50.00         \$50.00         \$50.00         \$50.00         \$50.00         \$50.00         \$50.00         \$50.00         \$50.00         \$50.00         \$50.00         \$50.00         \$50.00         \$50.00         \$50.00         \$50.00         \$50.00         \$50.00         \$50.00         \$50.00         \$50.00         \$50.00         \$50.00         \$50.00         \$50.00         \$50.00         \$50.00         \$50.00         \$50.00         \$50.00         \$50.00         \$50.00         \$50.00         \$50.00         \$50.00         \$50.00         \$50.00         \$50.00         \$50.00         \$50.00         \$50.00         \$50.00         \$50.00         \$50.00         \$50.00         \$50.00         \$50.00         \$50.00         \$50.00         \$50.00         \$50.00         \$50.00         \$50.00         \$50.00         \$50.00         \$50.00         \$50.00         \$50.00         \$50.00         \$50.00         \$50.00         \$50.00         \$50.00         \$50.00         \$50.00         \$50.00         \$50.00         \$50.00         \$50.00         \$50.00                                                                                                                                                                                                                                                                                                                                                                                                                                                                                                                                                                                                                                                                                                      |            |                                  |                        |          |          |          |          | \$62.95  |          |          |          |          |          |            |          |
| 2074         Support for RCII 2016 Video         \$190.85                                                                                                                                                                                                                                                                                                                                                                                                                                                                                                                                                                                                                                                                                                                                                                                                                                                                                                                                                                                                                                                                                                                                                                                                                                                                                                                                                                                                                                                                                                                                                                                                                                                                                                                                                                                                                                                                                                                                                                                                                                               | _          |                                  |                        |          |          |          |          |          |          |          |          |          |          |            |          |
| 2075         Triplexor MH-22H (RS)         Solution         \$50.00         \$50.00         \$50.00         \$50.00         \$50.00         \$50.00         \$50.00         \$50.00         \$50.00         \$50.00         \$50.00         \$50.00         \$50.00         \$50.00         \$50.00         \$50.00         \$50.00         \$50.00         \$50.00         \$50.00         \$50.00         \$50.00         \$50.00         \$50.00         \$50.00         \$50.00         \$50.00         \$50.00         \$50.00         \$50.00         \$50.00         \$50.00         \$50.00         \$50.00         \$50.00         \$50.00         \$50.00         \$50.00         \$50.00         \$50.00         \$50.00         \$50.00         \$50.00         \$50.00         \$50.00         \$50.00         \$50.00         \$50.00         \$50.00         \$50.00         \$50.00         \$50.00         \$50.00         \$50.00         \$50.00         \$50.00         \$50.00         \$50.00         \$50.00         \$50.00         \$50.00         \$50.00         \$50.00         \$50.00         \$50.00         \$50.00         \$50.00         \$50.00         \$50.00         \$50.00         \$50.00         \$50.00         \$50.00         \$50.00         \$50.00         \$50.00         \$50.00         \$50.00         \$50.00         \$50.00         \$50.00                                                                                                                                                                                                                                                                                                                                                                                                                                                                                                                                                                                                                                                                                                     |            |                                  |                        |          |          |          |          |          |          |          |          |          |          |            |          |
| 2076         SmithStoret 2 Mo HFD room         \$50.00         \$333.75         Image: Constraint of the state of the                                   |            |                                  |                        |          | \$190.85 |          |          |          |          |          |          |          |          |            |          |
| 2077         New 33 House Misc Parts         5000         \$333.75         0         0         0         0         0         0         0         0         0         0         0         0         0         0         0         0         0         0         0         0         0         0         0         0         0         0         0         0         0         0         0         0         0         0         0         0         0         0         0         0         0         0         0         0         0         0         0         0         0         0         0         0         0         0         0         0         0         0         0         0         0         0         0         0         0         0         0         0         0         0         0         0         0         0         0         0         0         0         0         0         0         0         0         0         0         0         0         0         0         0         0         0         0         0         0         0         0         0         0         0         0                                                                                                                                                                                                                                                                                                                                                                                                                                                                                                                                                                                                                                                                                                                                                                                                                                                                                                                                                                                    |            |                                  |                        |          |          |          |          |          | \$50.09  |          |          |          |          |            |          |
| 2077         Misc Parts for Tower Climb         Sto.00         \$50.00         \$50.00         \$50.00         \$50.00         \$50.00         \$50.00         \$50.00         \$50.00         \$50.00         \$50.00         \$50.00         \$50.00         \$50.00         \$50.00         \$50.00         \$50.00         \$50.00         \$50.00         \$50.00         \$50.00         \$50.00         \$50.00         \$50.00         \$50.00         \$50.00         \$50.00         \$50.00         \$50.00         \$50.00         \$50.00         \$50.00         \$50.00         \$50.00         \$50.00         \$50.00         \$50.00         \$50.00         \$50.00         \$50.00         \$50.00         \$50.00         \$50.00         \$50.00         \$50.00         \$50.00         \$50.00         \$50.00         \$50.00         \$50.00         \$50.00         \$50.00         \$50.00         \$50.00         \$50.00         \$50.00         \$50.00         \$50.00         \$50.00         \$50.00         \$50.00         \$50.00         \$50.00         \$50.00         \$50.00         \$50.00         \$50.00         \$50.00         \$50.00         \$50.00         \$50.00         \$50.00         \$50.00         \$50.00         \$50.00         \$50.00         \$50.00         \$50.00         \$50.00         \$50.00         \$50.00         \$50.00                                                                                                                                                                                                                                                                                                                                                                                                                                                                                                                                                                                                                                                                                                  | -          |                                  |                        | \$50.00  |          |          |          |          |          |          |          |          |          |            |          |
| 2077         Misc Parts for Tower Climb         \$50.00         \$50.00         \$50.00         \$50.00         \$50.00         \$50.00         \$50.00         \$50.00         \$50.00         \$50.00         \$50.00         \$50.00         \$50.00         \$50.00         \$50.00         \$50.00         \$50.00         \$50.00         \$50.00         \$50.00         \$50.00         \$50.00         \$50.00         \$50.00         \$50.00         \$50.00         \$50.00         \$50.00         \$50.00         \$50.00         \$50.00         \$50.00         \$50.00         \$50.00         \$50.00         \$50.00         \$50.00         \$50.00         \$50.00         \$50.00         \$50.00         \$50.00         \$50.00         \$50.00         \$50.00         \$50.00         \$50.00         \$50.00         \$50.00         \$50.00         \$50.00         \$50.00         \$50.00         \$50.00         \$50.00         \$50.00         \$50.00         \$50.00         \$50.00         \$50.00         \$50.00         \$50.00         \$50.00         \$50.00         \$50.00         \$50.00         \$50.00         \$50.00         \$50.00         \$50.00         \$50.00         \$50.00         \$50.00         \$50.00         \$50.00         \$50.00         \$50.00         \$50.00         \$50.00         \$50.00         \$50.00         \$50.00                                                                                                                                                                                                                                                                                                                                                                                                                                                                                                                                                                                                                                                                                                 | _          | New 33 House Misc Parts          |                        |          |          |          | \$333.75 |          |          |          |          |          |          |            |          |
| 2078         Sharp Tower Climb \$1500         \$150.00         \$150.00         \$150.00         \$150.00         \$150.00         \$150.00         \$150.00         \$150.00         \$150.00         \$150.00         \$150.00         \$150.00         \$150.00         \$150.00         \$150.00         \$150.00         \$150.00         \$150.00         \$150.00         \$150.00         \$150.00         \$150.00         \$150.00         \$150.00         \$150.00         \$150.00         \$150.00         \$150.00         \$150.00         \$150.00         \$150.00         \$150.00         \$150.00         \$150.00         \$150.00         \$150.00         \$150.00         \$150.00         \$150.00         \$150.00         \$150.00         \$150.00         \$150.00         \$150.00         \$150.00         \$150.00         \$150.00         \$150.00         \$150.00         \$150.00         \$150.00         \$150.00         \$150.00         \$150.00         \$150.00         \$150.00         \$150.00         \$150.00         \$150.00         \$150.00         \$150.00         \$150.00         \$150.00         \$150.00         \$150.00         \$150.00         \$150.00         \$150.00         \$150.00         \$150.00         \$150.00         \$150.00         \$150.00         \$150.00         \$150.00         \$150.00         \$100.00         \$100.00         \$100.00 <td>2077</td> <td></td>                                                                                                                                                                                                                                                                                                                                                                                                                                                                                                          | 2077       |                                  |                        |          |          |          |          |          |          |          |          |          |          |            |          |
| 2079         SmithStoreit 2 Mo HFD room         \$50.00         \$199.50         \$199.50         \$199.50         \$199.50         \$199.50         \$199.50         \$199.50         \$199.50         \$199.50         \$199.50         \$199.50         \$199.50         \$199.50         \$199.50         \$199.50         \$199.50         \$199.50         \$199.50         \$199.50         \$199.50         \$199.50         \$199.50         \$199.50         \$199.50         \$199.50         \$199.50         \$199.50         \$199.50         \$199.50         \$199.50         \$199.50         \$199.50         \$199.50         \$199.50         \$199.50         \$199.50         \$199.50         \$199.50         \$199.50         \$199.50         \$199.50         \$199.50         \$199.50         \$199.50         \$199.50         \$199.50         \$199.50         \$199.50         \$199.50         \$199.50         \$199.50         \$199.50         \$100         \$100         \$100         \$100         \$100         \$100         \$100         \$100         \$100         \$100         \$100         \$100         \$100         \$100         \$100         \$100         \$100         \$100         \$100         \$100         \$100         \$100         \$100         \$100         \$100         \$100         \$1000         \$1000         \$1000                                                                                                                                                                                                                                                                                                                                                                                                                                                                                                                                                                                                                                                                                                    | 2077       |                                  |                        |          |          |          | \$50.00  | \$50.00  |          | \$50.00  |          | \$50.00  |          | \$520.00   |          |
| 2080         CAT800 Controler \$598         5000         \$199.50         \$199.50         \$199.00         1           2081         1RU Pwr Supply Dstat         \$42.00         1         1         1         1         1         1         1         1         1         1         1         1         1         1         1         1         1         1         1         1         1         1         1         1         1         1         1         1         1         1         1         1         1         1         1         1         1         1         1         1         1         1         1         1         1         1         1         1         1         1         1         1         1         1         1         1         1         1         1         1         1         1         1         1         1         1         1         1         1         1         1         1         1         1         1         1         1         1         1         1         1         1         1         1         1         1         1         1         1         1         1         1                                                                                                                                                                                                                                                                                                                                                                                                                                                                                                                                                                                                                                                                                                                                                                                                                                                                                                                                                                       | 2078       |                                  |                        |          |          | \$150.00 | \$150.00 | \$150.00 | \$150.00 | \$150.00 | \$150.00 | \$150.00 | \$150.00 | \$150.00   | \$150.00 |
| 2081         1RU Pwr Supply Dstat         \$42.00         5000         10000         10000         10000         10000         10000         10000         10000         10000         10000         10000         10000         10000         10000         10000         10000         10000         10000         10000         10000         10000         10000         10000         10000         10000         10000         10000         10000         10000         10000         10000         10000         10000         10000         10000         10000         10000         10000         10000         10000         10000         10000         10000         10000         10000         10000         10000         10000         10000         10000         10000         10000         10000         10000         10000         100000         100000         100000         100000         100000         100000         100000         100000         100000         1000000         1000000         1000000         1000000         1000000         1000000         1000000         1000000         1000000         10000000         10000000         100000000         100000000000000         1000000000000000000000000000000000000                                                                                                                                                                                                                                                                                                                                                                                                                                                                                                                                                                                                                                                                                                                                                                                                                                     | 2079       | Smith Storeit 2 Mo HFD room      |                        | \$50.00  |          |          |          |          |          |          |          |          |          |            |          |
| 2081         Conn, Pwr Cabls, Tape, Lables         \$121.40         Image: Construction of the state of the stat                           | 2080       | CAT800 Controler \$598           |                        |          |          |          | \$199.50 |          |          | \$199.50 | \$199.00 |          |          |            |          |
| 2081         2 Flea Market Tables HFD Surplus         \$70.00         1         1         1         1         1         1         1         1         1         1         1         1         1         1         1         1         1         1         1         1         1         1         1         1         1         1         1         1         1         1         1         1         1         1         1         1         1         1         1         1         1         1         1         1         1         1         1         1         1         1         1         1         1         1         1         1         1         1         1         1         1         1         1         1         1         1         1         1         1         1         1         1         1         1         1         1         1         1         1         1         1         1         1         1         1         1         1         1         1         1         1         1         1         1         1         1         1         1         1         1 <th1< th=""> <th1< th=""></th1<></th1<>                                                                                                                                                                                                                                                                                                                                                                                                                                                                                                                                                                                                                                                                                                                                                                                                                                                                                                                                                           | 2081       | 1RU Pwr Supply Dstat             |                        |          |          | \$42.00  |          |          |          |          |          |          |          |            |          |
| 2081         Pad Lock for 2nd Storage Room         \$19.00         Image: Construct of the state of                           | 2081       | Conn, Pwr Cabls, Tape, Lables    |                        |          | \$121.40 |          |          |          |          |          |          |          |          |            |          |
| 2081         Burritt Infrastructure         \$529.85         Image: Construction of the second secon                           | 2081       | 2 Flea Market Tables HFD Surplus |                        | \$70.00  |          |          |          |          |          |          |          |          |          |            |          |
| Business Checking Account Fee         \$60.00         Image: Checking Account Fee         \$60.00         Image: Checking Account Fee         \$60.00         Image: Checking Account Fee         Image: Checkin                                                                                                                                                                                                                                                                                                                                                                                                                            | 2081       | Pad Lock for 2nd Storage Room    |                        | \$19.00  |          |          |          |          |          |          |          |          |          |            |          |
| Image: Constraint of the second sec | 2081       | Burritt Infrastructure           | \$529.85               |          |          |          |          |          |          |          |          |          |          |            |          |
| Percentage         9.3%         6.3%         12.1%         4.6%         12.9%         4.6%         3.5%         7.0%         6.1%         3.5%         2.6%         24.8%         2.6%           TOTAL         \$5,701.05         Digital         Buisness         Misc.         Dstar         R145.33         R146.94         R147.18         R224.94         R443.5         R53.21         R147.14         DMR         R443.5           Image: Control of the start o                                                                                                                                                                                                                                                                                                       |            | Business Checking Account Fee    |                        | \$60.00  |          |          |          |          |          |          |          |          |          |            |          |
| Percentage         9.3%         6.3%         12.1%         4.6%         12.9%         4.6%         3.5%         7.0%         6.1%         3.5%         2.6%         24.8%         2.6%           TOTAL         \$5,701.05         Digital         Buisness         Misc.         Dstar         R145.33         R146.94         R147.18         R224.94         R443.5         R53.21         R147.14         DMR         R443.5           Image: Control of the start o                                                                                                                                                                                                                                                                                                       |            |                                  |                        |          |          |          |          |          |          |          |          |          |          |            |          |
| Percentage         9.3%         6.3%         12.1%         4.6%         12.9%         4.6%         3.5%         7.0%         6.1%         3.5%         2.6%         24.8%         2.6%           TOTAL         \$5,701.05         Digital         Buisness         Misc.         Dstar         R145.33         R146.94         R147.18         R224.94         R443.5         R53.21         R147.14         DMR         R443.5           Image: Control of the start o                                                                                                                                                                                                                                                                                                       |            |                                  |                        |          |          |          |          |          |          |          |          |          |          |            |          |
| TOTAL         \$5,701.05         Digital         Buisness         Misc.         Dstar         R145.33         R146.94         R147.18         R224.94         R443.5         R53.21         R147.14         DMR         R443.5           Image: Constraint of the constraint o                                                                                                                                                        | TOTALS     |                                  | \$529.85               | \$361.00 | \$692.25 | \$261.96 | \$733.25 | \$262.95 | \$200.09 | \$399.50 | \$349.00 | \$200.00 | \$150.00 | \$1,411.20 | \$150.00 |
| Image: Constraint of the second of the se         | Percentage |                                  | 9.3%                   | 6.3%     | 12.1%    | 4.6%     | 12.9%    | 4.6%     | 3.5%     | 7.0%     | 6.1%     | 3.5%     | 2.6%     | 24.8%      | 2.6%     |
| Image: Constraint of the second of the se         | TOTAL      | \$5,701.05                       | Digital                | Buisness | Misc.    | Dstar    | R145.33  | R146.94  | R147.18  | R224.94  | R443.5   | R53.21   | R147.14  | DMR        | R443.800 |
| Total Cash in PayPal Today:     \$692.60       Total NARA Funds                                                                                                                                                                                                                                                                                                                                                                                                                                                                                                                                                                                                                                                                                                                                                                                                                                                                                                                                                                                                                                                                                                                                                                                                                                                                                                                                                                                                                                                                                                                                                                                                                                                                                                                                                                                                                                                                                                                                                                                                                                         |            |                                  |                        |          |          |          |          |          |          |          |          |          |          |            |          |
| Total Cash in PayPal Today:     \$692.60       Total NARA Funds                                                                                                                                                                                                                                                                                                                                                                                                                                                                                                                                                                                                                                                                                                                                                                                                                                                                                                                                                                                                                                                                                                                                                                                                                                                                                                                                                                                                                                                                                                                                                                                                                                                                                                                                                                                                                                                                                                                                                                                                                                         |            |                                  |                        |          |          |          |          |          |          |          |          |          |          |            |          |
| Total Cash in PayPal Today:     \$692.60       Total NARA Funds                                                                                                                                                                                                                                                                                                                                                                                                                                                                                                                                                                                                                                                                                                                                                                                                                                                                                                                                                                                                                                                                                                                                                                                                                                                                                                                                                                                                                                                                                                                                                                                                                                                                                                                                                                                                                                                                                                                                                                                                                                         |            |                                  |                        |          |          |          |          |          |          |          |          |          |          |            |          |
| Total Cash in PayPal Today:     \$692.60       Total NARA Funds                                                                                                                                                                                                                                                                                                                                                                                                                                                                                                                                                                                                                                                                                                                                                                                                                                                                                                                                                                                                                                                                                                                                                                                                                                                                                                                                                                                                                                                                                                                                                                                                                                                                                                                                                                                                                                                                                                                                                                                                                                         |            |                                  |                        |          |          |          |          |          |          |          |          |          |          |            |          |
| Total Cash in PayPal Today:     \$692.60       Total NARA Funds                                                                                                                                                                                                                                                                                                                                                                                                                                                                                                                                                                                                                                                                                                                                                                                                                                                                                                                                                                                                                                                                                                                                                                                                                                                                                                                                                                                                                                                                                                                                                                                                                                                                                                                                                                                                                                                                                                                                                                                                                                         |            |                                  |                        |          |          |          |          |          |          |          |          |          |          |            |          |
| Total NARA Funds                                                                                                                                                                                                                                                                                                                                                                                                                                                                                                                                                                                                                                                                                                                                                                                                                                                                                                                                                                                                                                                                                                                                                                                                                                                                                                                                                                                                                                                                                                                                                                                                                                                                                                                                                                                                                                                                                                                                                                                                                                                                                        |            |                                  |                        |          |          |          |          |          |          |          |          |          |          |            |          |
|                                                                                                                                                                                                                                                                                                                                                                                                                                                                                                                                                                                                                                                                                                                                                                                                                                                                                                                                                                                                                                                                                                                                                                                                                                                                                                                                                                                                                                                                                                                                                                                                                                                                                                                                                                                                                                                                                                                                                                                                                                                                                                         |            | · · ·                            | \$692.60               |          |          |          |          |          |          |          |          |          |          |            |          |
| Remaining: \$8,474.18                                                                                                                                                                                                                                                                                                                                                                                                                                                                                                                                                                                                                                                                                                                                                                                                                                                                                                                                                                                                                                                                                                                                                                                                                                                                                                                                                                                                                                                                                                                                                                                                                                                                                                                                                                                                                                                                                                                                                                                                                                                                                   |            | Total NARA Funds                 |                        |          |          |          |          |          |          |          |          |          |          |            |          |
| 10,474,10                                                                                                                                                                                                                                                                                                                                                                                                                                                                                                                                                                                                                                                                                                                                                                                                                                                                                                                                                                                                                                                                                                                                                                                                                                                                                                                                                                                                                                                                                                                                                                                                                                                                                                                                                                                                                                                                                                                                                                                                                                                                                               |            | Remaining:                       | \$8 474 19             |          |          |          |          |          |          |          |          |          |          |            |          |
|                                                                                                                                                                                                                                                                                                                                                                                                                                                                                                                                                                                                                                                                                                                                                                                                                                                                                                                                                                                                                                                                                                                                                                                                                                                                                                                                                                                                                                                                                                                                                                                                                                                                                                                                                                                                                                                                                                                                                                                                                                                                                                         |            | itemaning.                       | ψ0, <del>4</del> 74.10 |          |          |          |          |          |          |          |          |          |          |            |          |