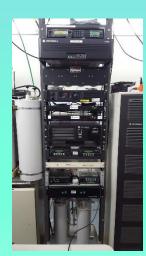

# MAJOR ACHIEVEMENT 2017 442.275 DMR Repeater

- Hytera RD982 Tier II DMR Repeater
- Robust FEC = Extraordinary range, especially for UHF operating across our terrain.
- Part of the Brandmeister Network
- Solid operations in town using HT/rubber duck within car – amazing !

#### NARA 442.275 MHz HYTERA RD-982 DMR/ANALOG REPEATER INSTALLATION