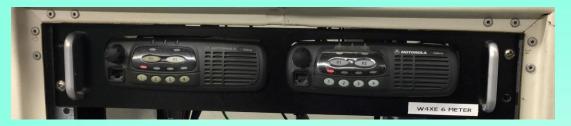

## W4XE Six Meter 53.21 MHz Repeater On The Air

- First ran the 6 mtr system as a split site many years ago with half of it on Green Mtn and half on Monte Sano
- Then went single site on Monte Sano with home brew duplexer which has been the configuration for years.... It always seemed to have worked better before as a split site.

## W4XE Six Meter 53.21 MHz Repeater On The Air

- Back to a split system, both halves on Montesano
- Maratrac 100W Tx idled down to 60W, Motorola CDM UHF link RX. Also new is a UHF remote base GM300 32 channel agile via aux dtmf decoder. An RC1000 controller for now. No more stuck to just one channel on the UHF remote base.

## W4XE/NARA "MAGIC BAND" REPEATER HARDWARE

53.21 MHz 6m TX

52.21 MHz 6m RX