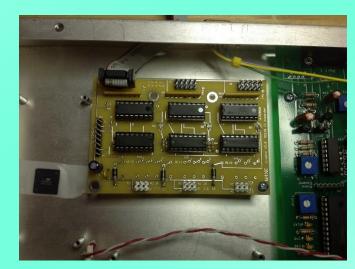

018

**AFTER** 

# MAJOR ACHIEVEMENT 2017 442.275 DMR Repeater

- Hytera RD982 Tier II DMR Repeater
- Robust FEC = Extraordinary range, especially for UHF operating across our terrain.
- Part of the Brandmeister Network
- Solid operations in town using HT/rubber duck within car – amazing !



#### NARA 442.275 MHz HYTERA RD-982 DMR/ANALOG REPEATER INSTALLATION

# **Proliferation of Allstar nodes**

 Private Allstar nodes on many of our repeaters allows great agility for us to link repeaters from within a single repeater site, or across the world with analog FM quality.

# GPIO extension added to NARA Arcom RC-210 Repeater controllers

- Ralph, W4XE has designed a 24 port IO extender for our RC-210 controllers.
- Allows greater remote operational agility, IE: Link radio channel steering





## W4XE Six Meter 53.21 MHz Repeater On The Air

- First ran the 6 mtr system as a split site many years ago with half of it on Green Mtn and half on Monte Sano
- Then went single site on Monte Sano with home brew duplexer which has been the configuration for years.... It always seemed to have worked better before as a split site.

## W4XE Six Meter 53.21 MHz Repeater On The Air

- Back to a split system, both halves on Montesano
- Maratrac 100W Tx idled down to 60W, Motorola CDM UHF link RX. Also new is a UHF remote base GM300 32 channel agile via aux dtmf decoder. An RC1000 controller for now. No more stuck to just one channel on the UHF remote base.

## W4XE/NARA "MAGIC BAND" REPEATER HARDWARE



53.21 MHz 6m TX



52.21 MHz 6m RX

## NARA D\*Star Status

- Gateway Server Upgraded fro